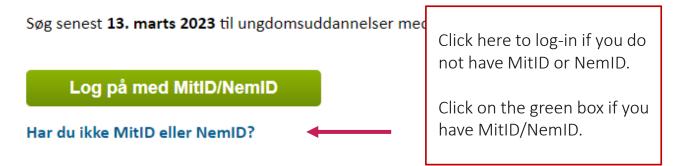

#### Log på uden MitID/NemID som ansøger

Har du ikke mulighed for at få MitID/NemID, kan du logge på med sms. Dine ansøgninger bliver knyttet til dit mobiltelefonnummer. Du skal derfor have adgang til din

# Log på med mobilnummer

Indtast dit mobilnummer og få tilsendt en kode på sms.

6

Log af

 $\square$ 

Tilbage