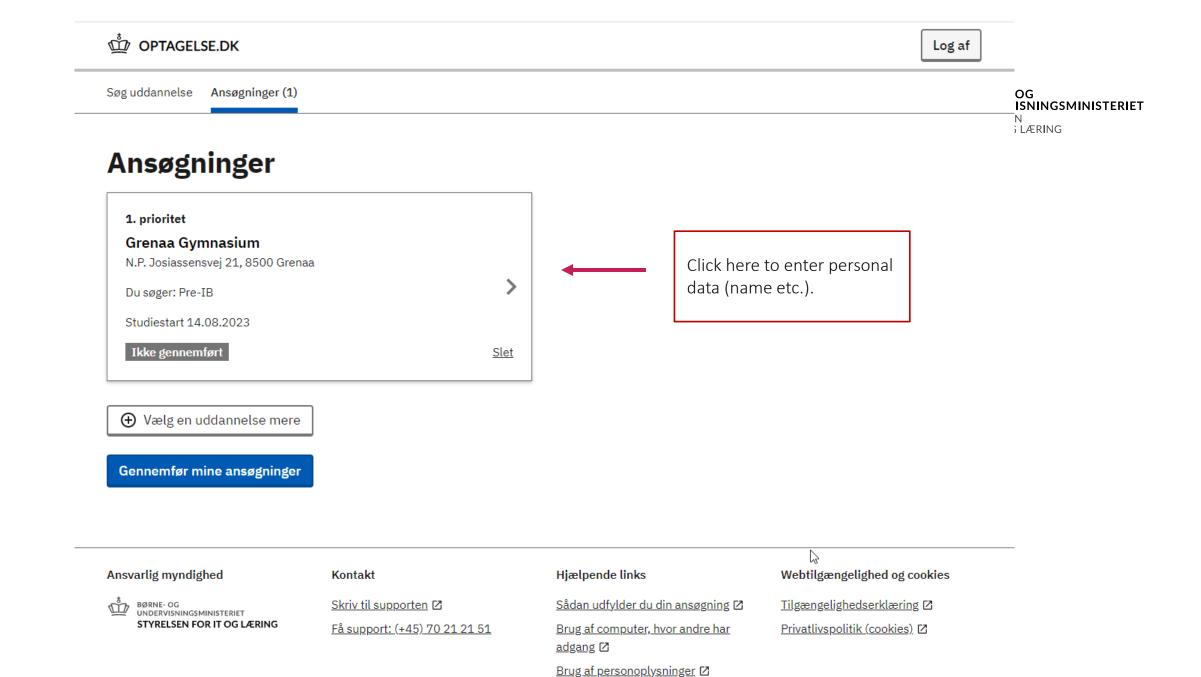

#### Kontaktoplysninger

| Navn       |                   | Rediger |
|------------|-------------------|---------|
| Fødselsår  |                   | Redige  |
| Bopælsland | Denmark (Danmark) | Redige  |
| Mail       |                   | Rediger |
| Telefon    |                   | Rediger |

- "Fødselsår" = Birth date
- "Bopælsland" = County of residency
- "Mail" = e-mail address
- "Telefon" = Telephone number