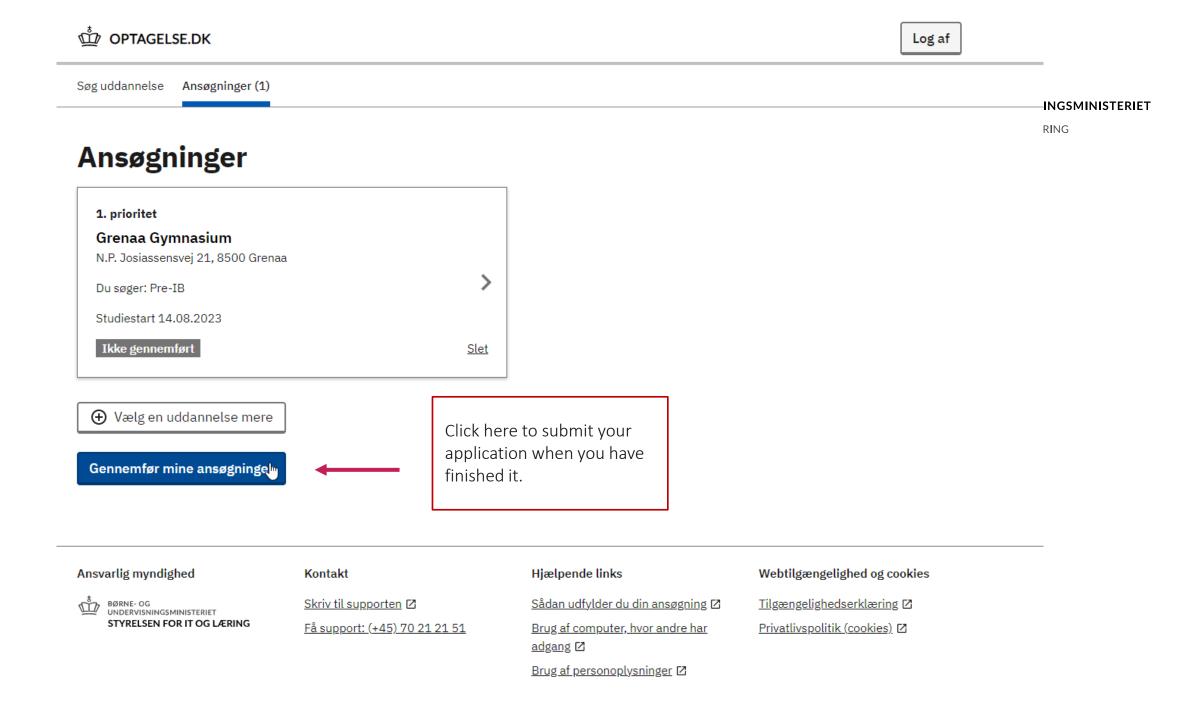

## RIET

28

Søg uddannelse Ansøgninger (1)

# Ansøgning

Her kan du se detaljerne i din ansøgning

# Ikke gennemført

| Ansøgnings-id | 906652 |
|---------------|--------|
| Prioritet     | 1      |

#### Uddannelse

| Uddannelse           | Pre-IB                |         |
|----------------------|-----------------------|---------|
| Uddannelsessted      | Grenaa Gymnasium      |         |
|                      | N.P. Josiassensvej 21 |         |
|                      | 8500 Grenaa           |         |
| Studiestart          | 14.08.2023            |         |
| Ønsket forrang       | Plads på kostafdeling | Redige  |
| Særlige hjælpemidler | Ja                    | Rediger |