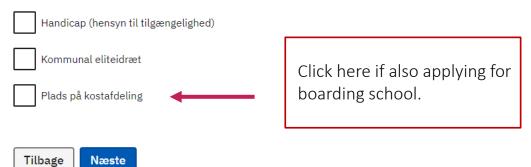

#### **XNE- OG DERVISNINGSMINISTERIET** RELSEN IT OG LÆRING

| 1. Beviser       2. Bilag       3. Forrang       4. Særlige hjælpemidler | GRENAA GYMNASIUM - DU SØGER PRE-IB<br><b>FORTANG</b><br>Du kan søge forrang hvis du ønsker at gå på et særligt studieforløb, eller hvis du har<br>særlige behov. Læs mere om forrang [2]<br><b>Skal du tilføje forrang?</b><br>Nej<br>D ja |                                                                        |
|--------------------------------------------------------------------------|--------------------------------------------------------------------------------------------------------------------------------------------------------------------------------------------------------------------------------------------|------------------------------------------------------------------------|
|                                                                          | Tilføj forrang         Handicap (hensyn til tilgængelighed)         Kommunal eliteidræt         Plads på kostafdeling                                                                                                                      |                                                                        |
|                                                                          | Tilføj dokumentation         For at få godkendt denne forrang, skal du dokumentere den.         Vælg en fil                                                                                                                                | Upload proof of applying for<br>boarding or acceptance at<br>boarding. |
|                                                                          | Ønsker du også at søge en plads uden forrangen?<br>Ikke alle får godkendt deres forrang. Er du interesseret i en plads på skolen,<br>hvis du ikke kan få forrangen?<br>Ja<br>Nej<br>Tilbage                                                |                                                                        |

| 1. Beviser 🗸            | GRENAA GYMNASIUM - DU SØGER PRE-IB                                                                          |                                       |
|-------------------------|-------------------------------------------------------------------------------------------------------------|---------------------------------------|
| 2. Bilag 🗸              | – Forrang                                                                                                   |                                       |
| 3. Forrang              | Du kan søge forrang hvis du ønsker at gå på et sæ<br>særlige behov. <u>Læs mere om forrang</u> [ <b>2</b> ] | rligt studieforløb, eller hvis du har |
| 4. Særlige hjælpemidler |                                                                                                             |                                       |
|                         | Skal du tilføje forrang?                                                                                    |                                       |
|                         | 🚫 Nej                                                                                                       |                                       |
|                         | Ja Ja                                                                                                       |                                       |
|                         |                                                                                                             |                                       |
|                         | Tilføj forrang                                                                                              |                                       |
|                         | Handicap (hensyn til tilgængelighed)                                                                        |                                       |
|                         | Kommunal eliteidræt                                                                                         |                                       |
|                         | ✓ Plads på kostafdeling                                                                                     |                                       |
|                         | <b>Tilføj dokumentation</b><br>For at få godkendt denne forrang, skal du d                                  | okumentere den.                       |
|                         | Vælg en fil                                                                                                 |                                       |
|                         |                                                                                                             |                                       |
|                         | Ønsker du også at søge en plads uden for                                                                    | angen?                                |
|                         | Ikke alle får godkendt deres forrang. Er du i                                                               |                                       |
|                         | hvis du ikke kan få forrangen?                                                                              |                                       |
|                         | Ja                                                                                                          | Click "Ja" ("Yes <sup>k</sup> ) h     |
|                         | Nej                                                                                                         | wish a place at the                   |
|                         |                                                                                                             | even though you c                     |
|                         |                                                                                                             | 1 · · · · ·                           |