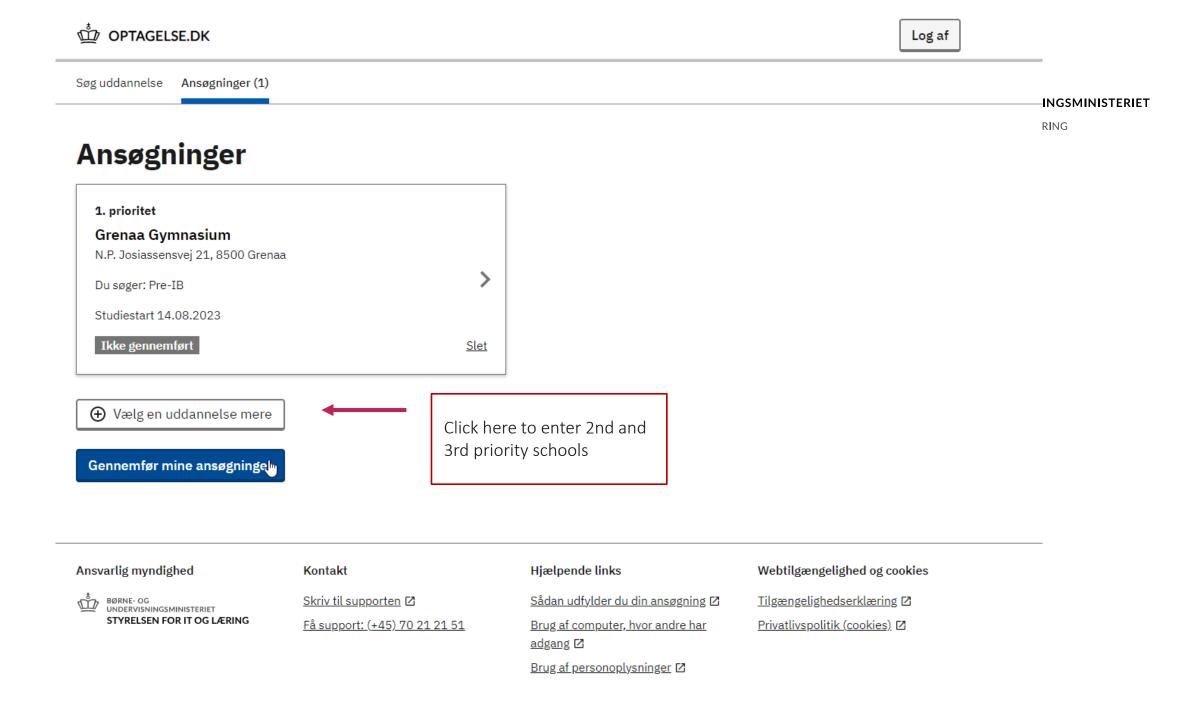

---------|----------------|
|         |                                        |                |

#### Bilag

28. august 2023

| Bilag | Klik på rediger for at tilføje bilag | Rediger |
|-------|--------------------------------------|---------|
|       |                                      |         |

#### Kontaktoplysninger

| Navn       |                   | Rediger |
|------------|-------------------|---------|
| Fødselsår  |                   | Redige  |
| Bopælsland | Denmark (Danmark) | Redige  |
| Mail       |                   | Rediger |
| Telefon    |                   | Rediger |



- "Fødselsår" = Birth date
- "Bopælsland" = County of residency
- "Mail" = e-mail address
- "Telefon" = Telephone number



#### **BØRNE- OG** UNDERVISNINGSMINISTERIET STYRELSEN FOR IT OG LÆRING