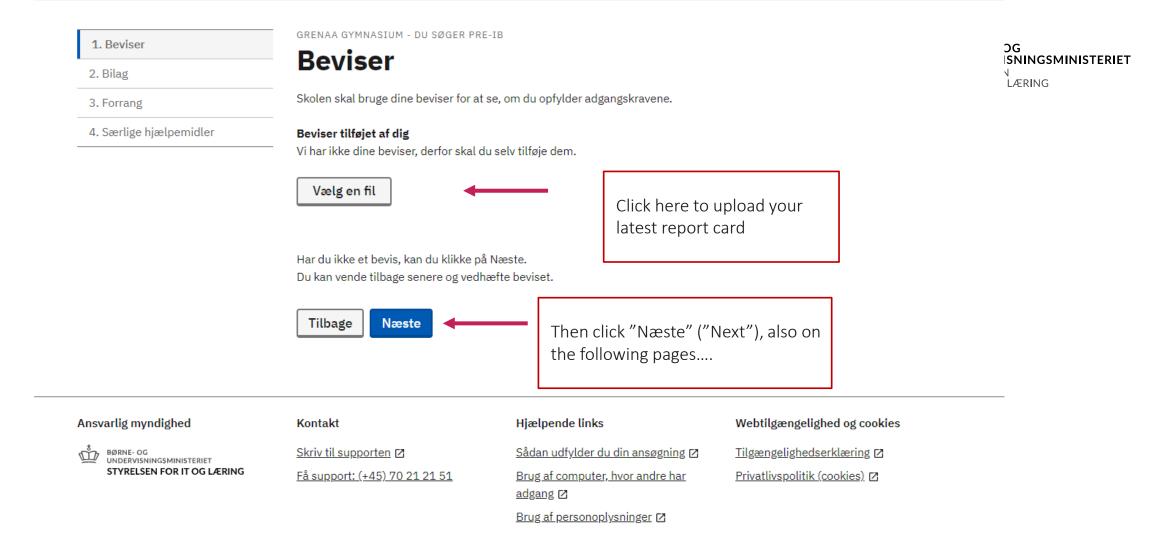

# math display="block-color: block-state; bloc

Log af

|                                                                                            |                                                                     |                                                                                                                                            |                                                                                          | NGSMINISTERIET |
|--------------------------------------------------------------------------------------------|---------------------------------------------------------------------|--------------------------------------------------------------------------------------------------------------------------------------------|------------------------------------------------------------------------------------------|----------------|
| 2. Bilag                                                                                   | Bilag                                                               |                                                                                                                                            |                                                                                          | ING            |
| 3. Forrang                                                                                 | Her kan du tilføje bilag. Du skal kun tilføj                        | e bilag, som er nødvendige for din ansøgning.                                                                                              |                                                                                          |                |
| 4. Særlige hjælpemidler                                                                    | Tilføj dine bilag                                                   |                                                                                                                                            | 7                                                                                        |                |
| ß                                                                                          | Vælg en fil<br>Tilbage Næste                                        | Click here to upload<br>additional documents, eg.<br>Letter of recommendation<br>or studieportefølje if also<br>applying for stx, htx etc. |                                                                                          |                |
| Mosvarlig myndighed<br>Børne- og<br>Undervisningsministeriet<br>STYRELSEN FOR IT OG LÆRING | Kontakt<br>Skriv til supporten [2]<br>Få support: (+45) 70 21 21 51 | NB! You have to upload a signed <b>parent confirmation form</b> if logging in with sms code, see slide 4.                                  | ebtilgængelighed og cookies<br>gængelighedserklæring [2]<br>vatlivspolitik (cookies) [2] |                |
|                                                                                            | <u></u> pp                                                          | adgang 🛛                                                                                                                                   |                                                                                          |                |