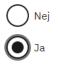

#### **XNE- OG DERVISNINGSMINISTERIET** RELSEN IT OG LÆRING

| 1. Beviser       2. Bilag       3. Forrang       4. Særlige hjælpemidler | GRENAA GYMNASIUM - DU SØGER PRE-IB<br><b>FORTANG</b><br>Du kan søge forrang hvis du ønsker at gå på et særligt studieforløb, eller hvis du har<br>særlige behov. Læs mere om forrang [2]<br><b>Skal du tilføje forrang?</b><br>Nej<br>D ja |                                                                        |
|--------------------------------------------------------------------------|--------------------------------------------------------------------------------------------------------------------------------------------------------------------------------------------------------------------------------------------|------------------------------------------------------------------------|
|                                                                          | Tilføj forrang         Handicap (hensyn til tilgængelighed)         Kommunal eliteidræt         Plads på kostafdeling                                                                                                                      |                                                                        |
|                                                                          | Tilføj dokumentation         For at få godkendt denne forrang, skal du dokumentere den.         Vælg en fil                                                                                                                                | Upload proof of applying for<br>boarding or acceptance at<br>boarding. |
|                                                                          | Ønsker du også at søge en plads uden forrangen?<br>Ikke alle får godkendt deres forrang. Er du interesseret i en plads på skolen,<br>hvis du ikke kan få forrangen?<br>Ja<br>Nej<br>Tilbage                                                |                                                                        |

| 1. Beviser 🗸            | GRENAA GYMNASIUM - DU SØGER PRE-IB                                                                          |                                       |
|-------------------------|-------------------------------------------------------------------------------------------------------------|---------------------------------------|
| 2. Bilag 🗸              | – Forrang                                                                                                   |                                       |
| 3. Forrang              | Du kan søge forrang hvis du ønsker at gå på et sæ<br>særlige behov. <u>Læs mere om forrang</u> [ <b>2</b> ] | rligt studieforløb, eller hvis du har |
| 4. Særlige hjælpemidler |                                                                                                             |                                       |
|                         | Skal du tilføje forrang?                                                                                    |                                       |
|                         | 🚫 Nej                                                                                                       |                                       |
|                         | Ja Ja                                                                                                       |                                       |
|                         |                                                                                                             |                                       |
|                         | Tilføj forrang                                                                                              |                                       |
|                         | Handicap (hensyn til tilgængelighed)                                                                        |                                       |
|                         | Kommunal eliteidræt                                                                                         |                                       |
|                         | ✓ Plads på kostafdeling                                                                                     |                                       |
|                         | <b>Tilføj dokumentation</b><br>For at få godkendt denne forrang, skal du d                                  | okumentere den.                       |
|                         | Vælg en fil                                                                                                 |                                       |
|                         |                                                                                                             |                                       |
|                         | Ønsker du også at søge en plads uden for                                                                    | angen?                                |
|                         | Ikke alle får godkendt deres forrang. Er du i                                                               |                                       |
|                         | hvis du ikke kan få forrangen?                                                                              |                                       |
|                         | Ja                                                                                                          | Click "Ja" ("Yes <sup>k</sup> ) h     |
|                         | Nej                                                                                                         | wish a place at the                   |
|                         |                                                                                                             | even though you c                     |
|                         |                                                                                                             | 1 · · · · ·                           |