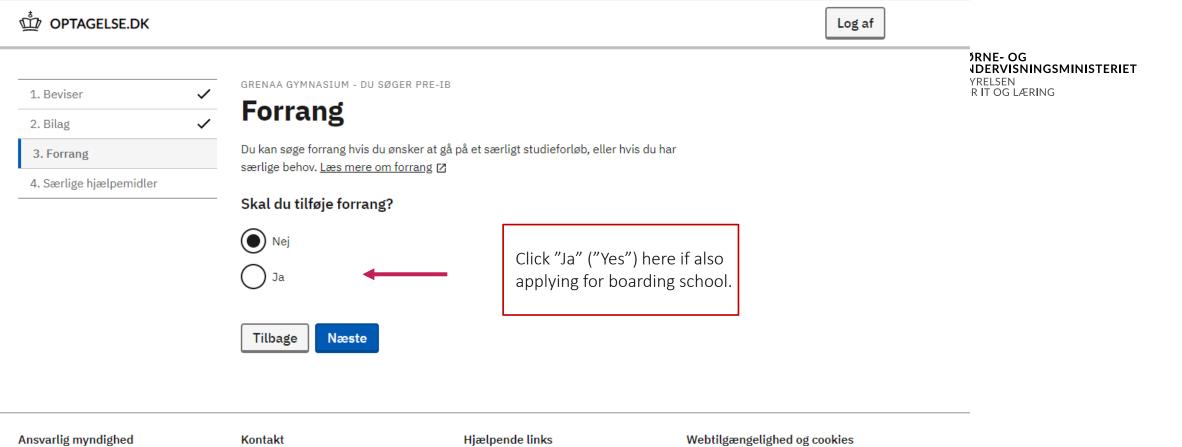

Du kan søge forrang hvis du ønsker at gå på et særligt studieforløb, eller hvis du har særlige behov. Læs mere om forrang 🛛

# Skal du tilføje forrang?

## Tilføj forrang

Ansvarlig myndighed Hjælpende links Webtilgængelighed og cookies Kontakt ŵ BØRNE- OG UNDERVISNINGSMINISTERIET Skriv til supporten 🛽 Sådan udfylder du din ansøgning 🛽 Tilgængelighedserklæring 🛽 STYRELSEN FOR IT OG LÆRING Få support: (+45) 70 21 21 51 Brug af computer, hvor andre har Privatlivspolitik (cookies) adgang 🛽 2 Brug af personoplysninger 🛽