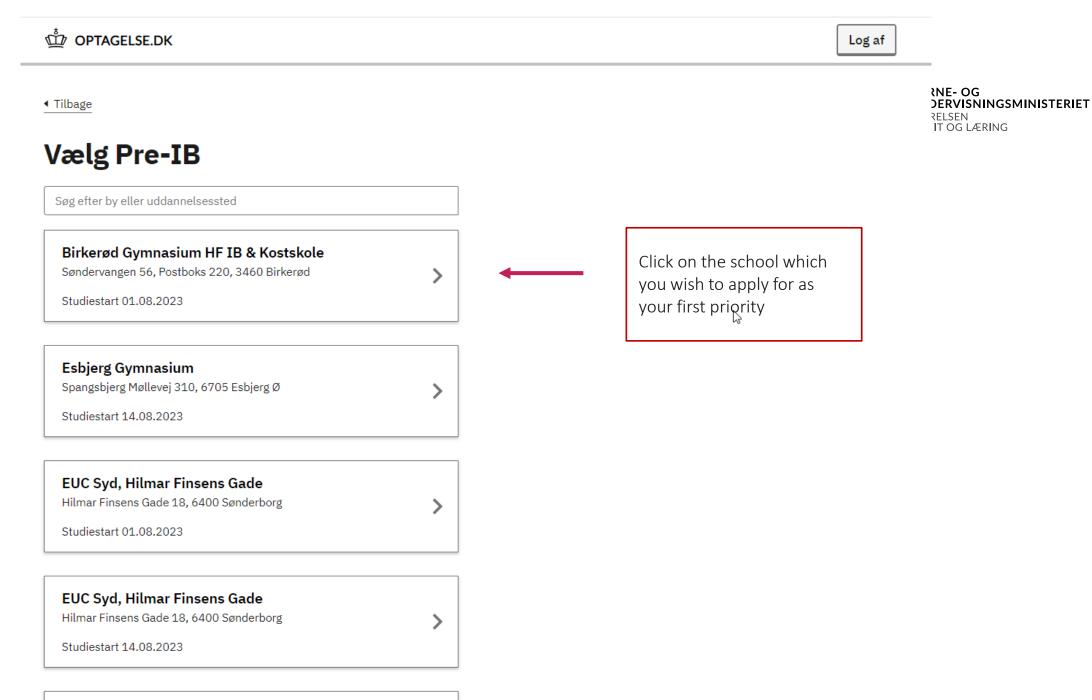

Erhvervsuddannelse med erhvervsfaglig studentereksamen

| <b>Pre-IB, IB, DFB, DIAP, EB</b><br>Internationale gymnasiale uddannelser og Pre-IB | > | <br>Click here for Pre-IB or IB |
|-------------------------------------------------------------------------------------|---|---------------------------------|
| eux                                                                                 | > |                                 |

# Vælg den internationale gymnasiale uddannelse eller Pre-IB, du vil søge

| Pre-IB<br>Forberedelsesklasse til IB<br>IB<br>International Baccalaureate<br>EB<br>European Baccalaureate | >                                |                                                        | Click here for applying for Pre-IB. Remember also to<br>apply via our own online application form on our<br>website.<br>If applying for IB Diploma Programme, you only have<br>to apply via optagelse.dk if you will also apply for<br>Danish educations (stx, hhx etc.). |
|-----------------------------------------------------------------------------------------------------------|----------------------------------|--------------------------------------------------------|---------------------------------------------------------------------------------------------------------------------------------------------------------------------------------------------------------------------------------------------------------------------------|
| <b>DFB</b><br>Dansk-Fransk Baccalauréat                                                                   | >                                |                                                        |                                                                                                                                                                                                                                                                           |
| <b>DIAP</b><br>Dansk-Tysk studentereksamen                                                                | >                                |                                                        | Ç∂                                                                                                                                                                                                                                                                        |
| Ansvarlig myndighed                                                                                       | Kontakt<br>Skriv til supporten 🛙 | Hjælpende links<br>Sådan udfylder du din ansøgning [2] | Webtilgængelighed og cookies<br>Tilgængelighedserklæring [2]                                                                                                                                                                                                              |