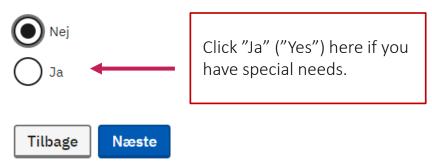

# Særlige hjælpemidler

Har du brug for særlige hjælpemidler, kan du give skolen besked her.

Læs mere om særlige hjælpemidler [2]

# Har du brug for særlige hjælpemidler?